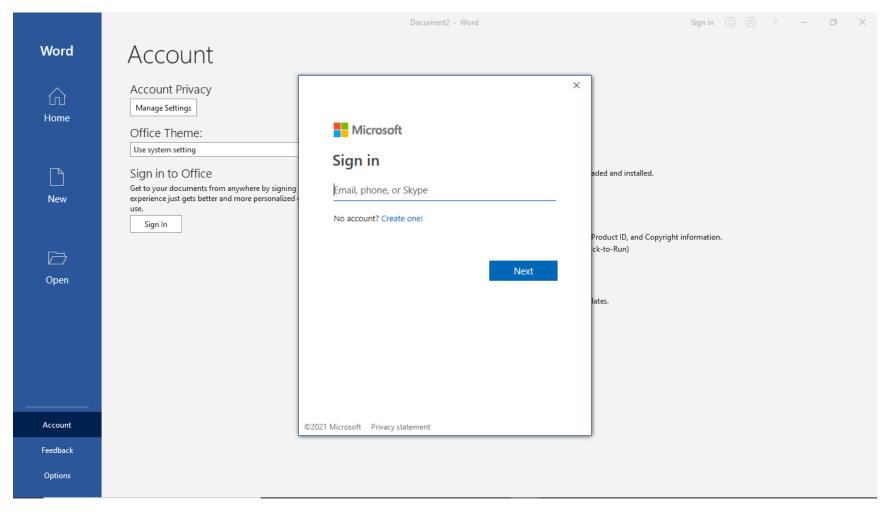

Step 3: Open any MS Office365 application (Word, Excel etc.) to login your account to activate the license.

|                     |                                                              | Document2 - Word                                |                       |                  | Sign in           | 🙂 🙁 ? – 🗗 🗙                              |
|---------------------|--------------------------------------------------------------|-------------------------------------------------|-----------------------|------------------|-------------------|------------------------------------------|
| Word                | Good evening                                                 |                                                 |                       |                  |                   |                                          |
| ∩<br>Home           | ∼ New                                                        | Take a tour                                     | Aa                    |                  | January nos       | Inset your first<br>Table of<br>contents |
| New                 | Blank document                                               | → Welcome to Word                               | Single spaced (blank) | Blue grey resume | Snapshot calendar | Insert your first table of cont          |
| C<br>Open           | Search Recent Pinned Shared You haven't opened any documents | d with Me<br>recently. Click Open to browse for | a document.           |                  |                   | More templates $\rightarrow$             |
| Account<br>Feedback |                                                              |                                                 |                       |                  |                   |                                          |
| Options             |                                                              |                                                 |                       |                  |                   |                                          |

Step 4: Navigate the Account located at the bottom left corner. Click the Sign In button and login your FEU MS Office 365 account to activate the license of your application.

Note: If your MS Office 365 application appear unlicensed. Kindly email ITS Helpdesk for the assistance