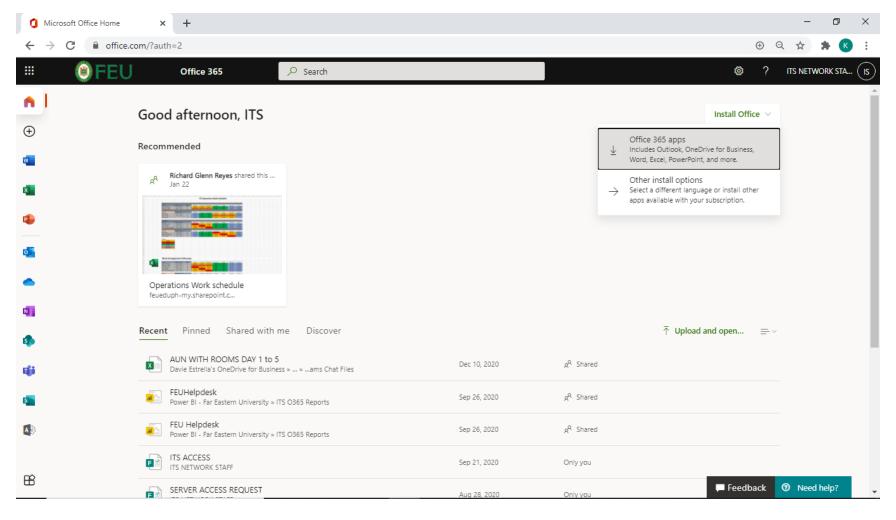

How to Install Microsoft Office 365 application to your Desktop/Laptop devices Step 1: Kindly proceed to <u>www.office.com</u> and login your FEU Microsoft Office 365 account. Once your logged In to Dashboard, navigate the Install Office located at the top right corner and click the Office 365 apps to download the application to your local computers.