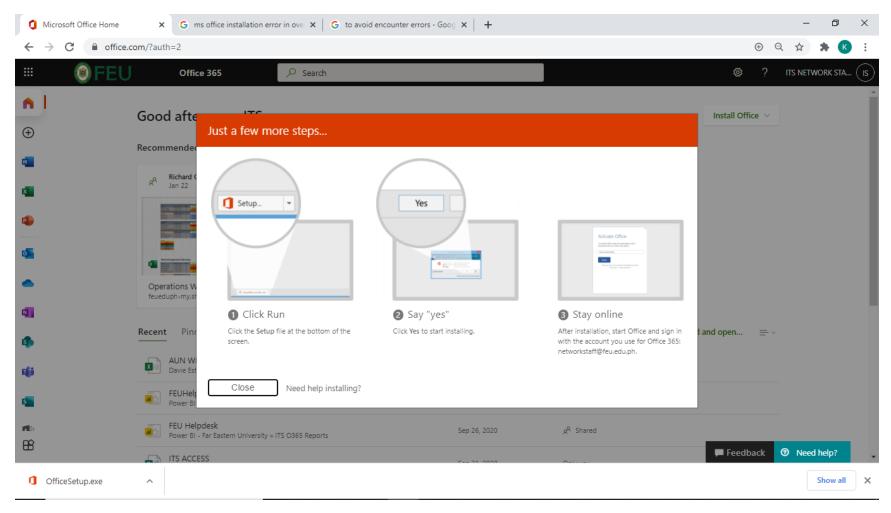

Step 2: Once the application is downloaded. Kindly open the OfficeSetup.exe to begin the Installation.

Note: Before to proceed with the Installation. Be sure to uninstall your current MS Office365 old version to avoid encounter errors.